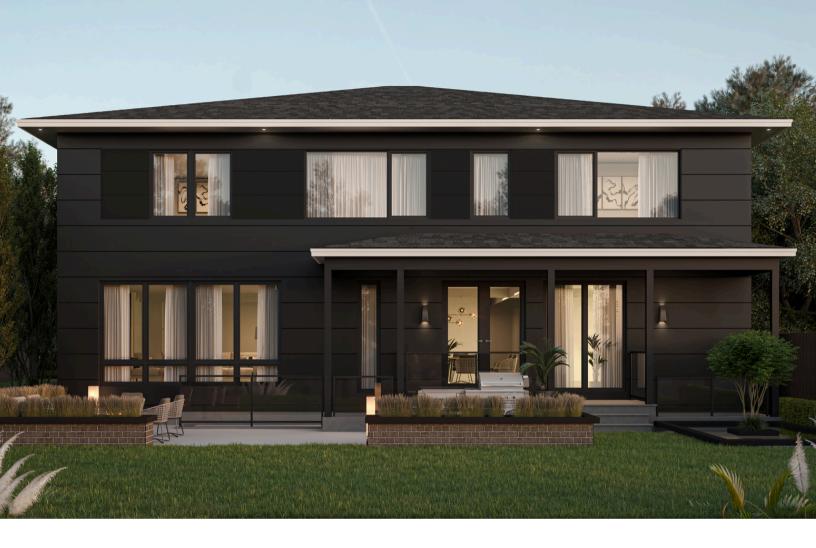

# 836 HARE AVE

NEW CONSTRUCTION TARION WARRANTY \$2.9M

## DETAILS

LUXURY RESIDENTIAL HOME 4450 SQ FT 2.5 CAR GARAGE

#### DETAILS

Stunning designs and finishes well deserving of the exclusive neighbourhood. This to be built Tarion warranty covered approx 4450 sq ft gem is starting construction fall 2024. No detail has been overlooked including radiant floors throughout, heated driveway, smart window tint, standby generator, Miele appliances, engineered hardwood floors, above code build, eco friendly and top grade exterior finishes and landscaping. The open concept floorplan is designed for maximizing sight lines, entertaining, and versatility. The main level boasts a gourmet kitchen complete with walk in pantry, open to the large family room, dining room, living room, mud room, and more. 4 bedrooms and 4 bathrooms on the upper level including another large family room surrounded by windows. The finished lower level provides more living space and another full bathroom. The back of the home is spectacular with loads of windows. Ask us about installing a pool and hot tub for you. Details