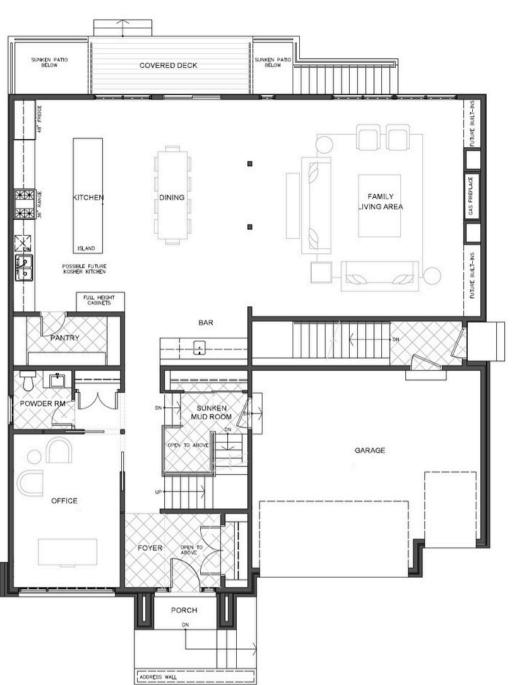

### 836 HARE AVE MAIN LEVEL

#### DETAILS

Stunning designs and finishes well deserving of the exclusive neighbourhood. This to be built Tarion warranty covered approx 4450 sq ft gem is starting construction fall 2024. No detail has been overlooked including radiant floors throughout, heated driveway, smart window tint, standby generator, Miele appliances, engineered hardwood floors, above code build, eco friendly and top grade exterior finishes and landscaping. The open concept floorplan is designed for maximizing sight lines, entertaining, and versatility. The main level boasts a gourmet kitchen complete with walk in pantry, open to the large family room, dining room, living room, mud room, and more. 4 bedrooms and 4 bathrooms on the upper level including another large family room surrounded by windows. The finished lower level provides more living space and another full bathroom. The back of the home is spectacular with loads of windows. Ask us about installing a pool and hot tub for you. Details