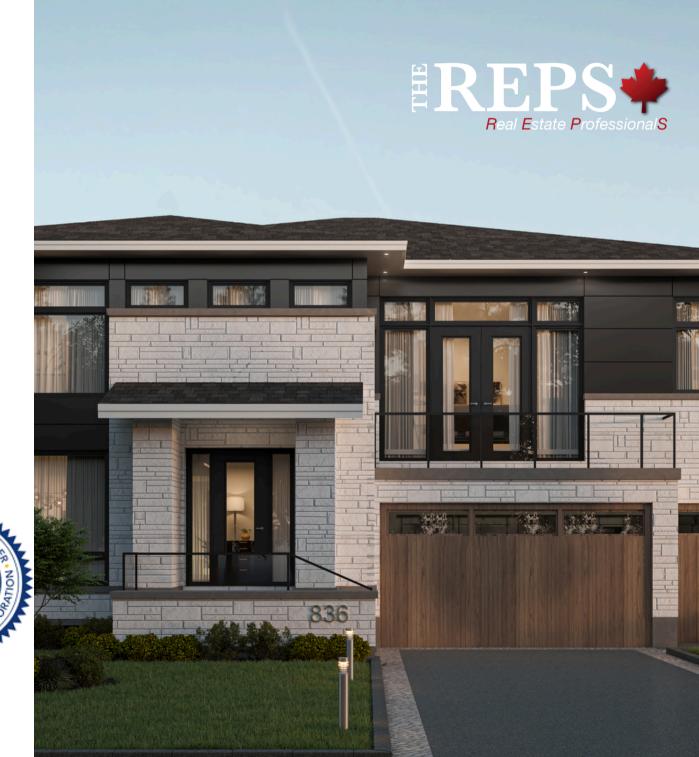

# 836 HARE AVE

NEW CONSTRUCTION TARION WARRANTY \$2.9M

## DETAILS

LUXURY RESIDENTIAL HOME 4450 SQ FT 2.5 CAR GARAGE

#### DETAILS

Stunning designs and finishes well deserving of the exclusive neighbourhood. This to be built Tarion warranty covered approx 4450 sq ft gem is starting construction fall 2024. No detail has been overlooked including radiant floors throughout, heated driveway, smart window tint, standby generator, Miele appliances, engineered hardwood floors, above code build, eco friendly and top grade exterior finishes and landscaping. The open concept floorplan is designed for maximizing sight lines, entertaining, and versatility. The main level boasts a gourmet kitchen complete with walk in pantry, open to the large family room, dining room, living room, mud room, and more. 4 bedrooms and 4 bathrooms on the upper level including another large family room surrounded by windows. The finished lower level provides more living space and another full bathroom. The back of the home is spectacular with loads of windows. Ask us about installing a pool and hot tub for you. Details