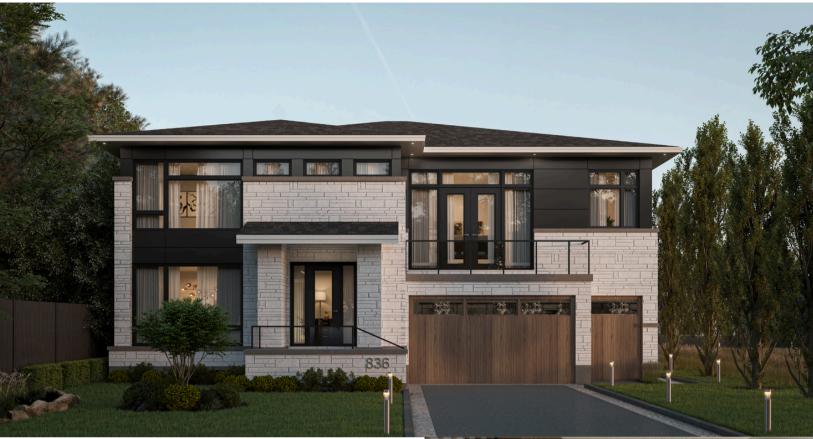

# 836 HARE AVE

NEW CONSTRUCTION TARION WARRANTY \$2.9M

## DETAILS

LUXURY RESIDENTIAL HOME 4450 SQ FT 2.5 CAR GARAGE

#### DETAILS

Stunning designs and finishes well deserving of the exclusive neighbourhood. This to be built Tarion warranty covered approx 4450 sq ft gem is starting construction fall 2024. No detail has been overlooked including radiant floors throughout, heated driveway, smart window tint, standby generator, Miele appliances, engineered hardwood floors, above code build, eco friendly and top grade exterior finishes and landscaping. The open concept floorplan is designed for maximizing sight lines, entertaining, and versatility. The main level boasts a gourmet kitchen complete with walk in pantry, open to the large family room, dining room, living room, mud room, and more. 4 bedrooms and 4 bathrooms on the upper level including another large family room surrounded by windows. The finished lower level provides more living space and another full bathroom. The back of the home is spectacular with loads of windows. Ask us about installing a pool and hot tub for you. Details